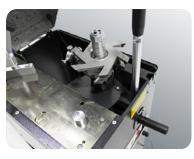

### Cutter Change System:

• Practical cutter change system provides ease of operation while more than one series is used.

#### **End Milling**