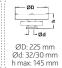

# Modular End Milling and Corner Cleaning Machine





### Cutter Change System:

• Practical cutter change system provides ease of operation while more than one series is used.



#### **End Milling**



#### Corner Cleaning:

• Cleans the outer sides chips of the profile.

#### **General Features**

- End milling operation on PVC profiles at 45° and 90°.
- Corner cleaning operation on PVC profiles after welding.
- Easily adjustable angular and eccentric support plates.
- Safe operation with safety covers.
- Easy cutter adjustment by the help of cutter
- Cutter storing with cutter shelf.

## **Optional Equipments**



Corner Cleaning Cutters



Cutters









L1-L2-L3-N-PE 50 / 60 Hz



130 kg







-754mm-

CALBRANCE (



• The product has patented features.