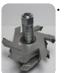

### Cutter Change System:

• Practical cutter change system provides ease of operation while more than one series is used.