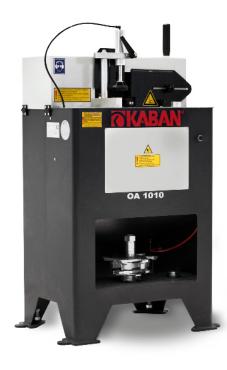

# Modular End Milling and Corner Cleaning Machine

#### **General Features**

- End milling operation on PVC profiles at 45° and 90°.
- Corner cleaning operation on PVC profiles after welding.
- Easily adjustable angular and eccentric support plates.
- Safe operation with safety covers.
- Easy cutter adjustment by the help of cutter
- Cutter storing with cutter shelf.