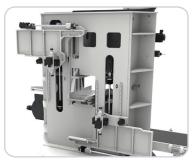

## **General Features**

- Cutting and milling operations of profiles.
- Maximum profile length of entry conveyor is designed to be 8 meters.
- Maximum profile length of exit conveyor is designed to be 5 meters.
- In order to ensure continuous precision, stress relieving method is applied in cast and aluminium pieces.
- Wastes can be evaluated by optimizing automatically within cutting lists.
- Algorithm suitable for minimum waste maximum production principle.
- Profile conveying and positioning, automatic profile recognition feature.
- Cut pieces are automatically transferred to conveyor by exit robot.
- Tool cooling system with speed adjustment of oil-air mixture spraying and liquid level sensor.
- Warning system that prevents incorrect profile placement.
- Periodical maintenance reminder function.
- Easy adjustment of parameters.
- Robust mechanical system suitable for higher speed.
- 6 profiles can be loaded to entry conveyor.
- · Automatic greasing system.