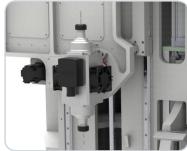

## Spindle

- Servo motor controlled machining unit that enables performing all required actions on four surfaces of piece to be processed.
- Double milling tipped hertz motor in servo controlled 2 separate machining group.
- Angles of machining group moves 360º.
- Max. Machining of profile with 250x250mm dimensions.
- Ability to process on both sides thanks to reciprocal servo motors on milling unit.

## Saw

- 2 saws that are Vertically and Horizontally positioned and 0-270° rotatable.
- Aluminium profile is cut by carrying with servo controlled robot.
- Adjustable saw progress speed.
- Saw diameter: Ø600mm
- Saw revolution: 1400 rpm
- Maximum cutting profile dimensions: 300mm (width) x 250mm (height)
- Minimum cutting profile dimensions: 15mm (width) x 50mm (height)