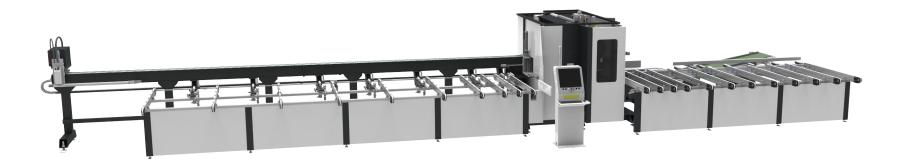

## **General Features**

- Cutting and milling operations of profiles.
- Maximum profile length of entry conveyor is designed to be 8 meters.
- Maximum profile length of exit conveyor is designed to be 5 meters.
- In order to ensure continuous precision, stress relieving method is applied in cast and aluminium pieces.
- Wastes can be evaluated by optimizing automatically within cutting lists.
- Algorithm suitable for minimum waste maximum production principle.
- Profile conveying and positioning, automatic profile recognition feature.
- Cut pieces are automatically transferred to conveyor by exit robot.
- Tool cooling system with speed adjustment of oil-air mixture spraying and liquid level sensor.
- Warning system that prevents incorrect profile placement.
- Periodical maintenance reminder function.
- Easy adjustment of parameters.
- Robust mechanical system suitable for higher speed.
- 6 profiles can be loaded to entry conveyor.
- · Automatic greasing system.