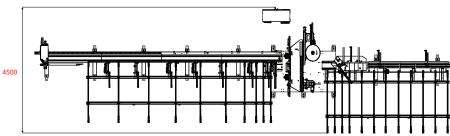

eyor is designed to be 5 meters.
- In order to ensure continuous precision, stress relieving method is applied in cast and aluminium pieces.
- Wastes can be evaluated by optimizing automatically within cutting lists.
- Algorithm suitable for minimum waste maximum production principle.
- Profile conveying and positioning, automatic profile recognition feature.
- Cut pieces are automatically transferred to conveyor by exit robot.
- Tool cooling system with speed adjustment of oil-air mixture spraying and liquid level sensor.
- Warning system that prevents incorrect profile placement.
- Periodical maintenance reminder function.
- Easy adjustment of parameters.
- Robust mechanical system suitable for higher speed.
- 6 profiles can be loaded to entry conveyor.
- · Automatic greasing system.









10650











## Spindle





- Servo motor controlled machining unit that enables performing all required actions on four surfaces of piece to be processed.
- Double milling tipped hertz motor in servo controlled 2 separate machining group.
- Angles of machining group moves 360º.
- Max. Machining of profile with 250x250mm dimensions.
- Ability to process on both sides thanks to reciprocal servo motors on milling unit.

## Saw





- 2 saws that are Vertically and Horizontally positioned and 0-270° rotatable.
- Aluminium profile is cut by carrying with servo controlled robot.
- Adjustable saw progress speed.
- Saw diameter: Ø600mm
- Saw revolution: 1400 rpm
- Maximum cutting profile dimensions: 300mm (width) x 250mm (height)
- Minimum cutting profile dimensions: 15mm (width) x 50m