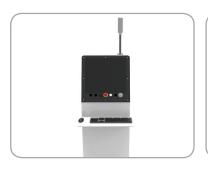

## **Control Panel**

- It communicates with programs that extract .ncx files.
- 19" Industrial PC
- USB and COM Ports.
- Service support via remote connection.