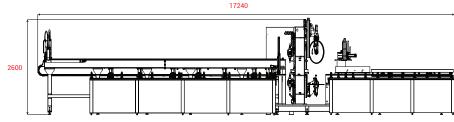

nveyor is designed to be 5 meters.
- In order to ensure continuous precision, stress relieving method is applied in cast and aluminium pieces.
- Wastes can be evaluated by optimizing automatically within cutting lists.
- Algorithm suitable for minimum waste maximum production principle.
- Profile conveying and positioning, automatic profile recognition feature.
- Cut pieces are automatically transferred to conveyor by exit robot.
- Tool cooling system with speed adjustment of oil-air mixture spraying and liquid level sensor.
- Warning system that prevents incorrect profile placement.
- Periodical maintenance reminder function.
- Easy adjustment of parameters.
- Robust mechanical system suitable for higher speed.
- 6 profiles can be loaded to entry conveyor.
- · Automatic greasing system.









10650











## Spindle





- Servo motor controlled machining unit that enables performing all required actions on four surfaces of piece to be processed.
- Double milling tipped hertz motor in servo controlled 2 separate machining group.
- Angles of machining group moves 360º.
- Max. Machining of profile with 250x250mm dimensions.
- Ability to process on both sides thanks to reciprocal servo motors on milling unit.

## Saw





- 2 saws that are Vertically and Horizontally positioned and 0-270° rotatable.
- Aluminium profile is cut by carrying with servo controlled robot.
- Adjustable saw progress speed.
- Saw diameter: Ø600mm
- Saw revolution: 1400 rpm
- Maximum cutting profile dimensions: 300mm (width) x 250mm (height)
- Minimum cutting profile dimensions: 15mm (width) x 5