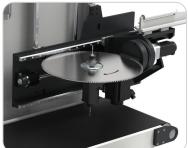

## Saw

- 2 saws that are Vertically and Horizontally positioned and 0-270° rotatable.
- Aluminium profile is cut by carrying with servo controlled robot.
- Adjustable saw progress speed.
- Saw diameter: Ø600mm
- Saw revolution: 1400 rpm
- Maximum cutting profile dimensions: 300mm (width) x 250mm (height)
- Minimum cutting profile dimensions: 15mm (width) x 50mm (height)