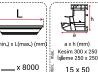

## Saw

- 2 saws that are Vertically and Horizontally positioned and 0-270° rotatable.
- Aluminium profile is cut by carrying with servo controlled robot.
- Adjustable saw progress speed.
- Saw diameter: Ø600mm
- Saw revolution: 1400 rpm
- Maximum cutting profile dimensions: 300mm (width) x 250mm (height)
- Minimum cutting profile dimensions: 15mm (width) x 50mm (height)