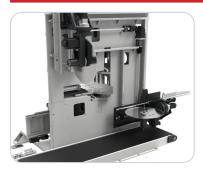

## **General Features**

- Cutting and milling operations of profiles.
- Maximum profile length of entry conveyor is designed to be 8 meters.
- Maximum profile length of exit conveyor is designed to be 5 meters.
- In order to ensure continuous precision, stress relieving method is applied in cast and aluminium pieces.
- Wastes can be evaluated by optimizing automatically within cutting lists.
- Algorithm suitable for minimum waste maximum production principle.
- Profile conveying and positioning, automatic profile recognition feature.
- Cut pieces are automatically transferred to conveyor by exit robot.
- Tool cooling system with speed adjustment of oil-air mixture spraying and liquid level sensor.
- Warning system that prevents incorrect profile placement.
- Periodical maintenance reminder function.
- Easy adjustment of parameters.
- Robust mechanical system suitable for higher speed.
- 6 profiles can be loaded to entry conveyor.
- · Automatic greasing system.

## Spindle

- Servo motor controlled machining unit that enables performing all required actions on four surfaces of piece to be processed.
- Double milling tipped hertz motor in servo controlled 2 separate machining group.
- Angles of machining group moves 360º.
- Max. Machining of profile with 250x250mm dimensions.
- Ability to process on both sides thanks to reciprocal servo motors on milling unit.

## Saw

- 2 saws that are Vertically and Horizontally positioned and 0-270° rotatable.
- Aluminium profile is cut by carrying with servo controlled robot.
- Adjustable saw progress speed.
- Saw diameter: Ø600mm
- Saw revolution: 1400 rpm
- Maximum cutting profile dimensions: 300mm (width) x 250mm (height)
- Minimum cutting profile dimensions: 15mm (width) x 50mm (height)