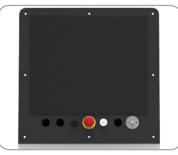

## **Control Panel**

- It communicates with programs that extract .ncx files.
- 19" Industrial PC
- USB and COM Ports.
- Service support via remote connection.